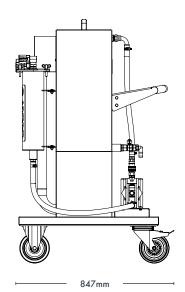

### **DIMENSIONS**

# 1306mm

### **TECHNICAL SPECIFICATIONS**

FLUID FLOW RATE (L/M) 12 L/M

| POWER           | AIR OPERATED       |                    |        |
|-----------------|--------------------|--------------------|--------|
| DIMENSIONS (MM) | H: 1306            | W: 599             | L: 847 |
| WEIGHT (KG)     | 100 KG             |                    |        |
| CONNECTIONS     | INLET - 3/4" LANCE | OUTLET - 3/4" LANC | E      |