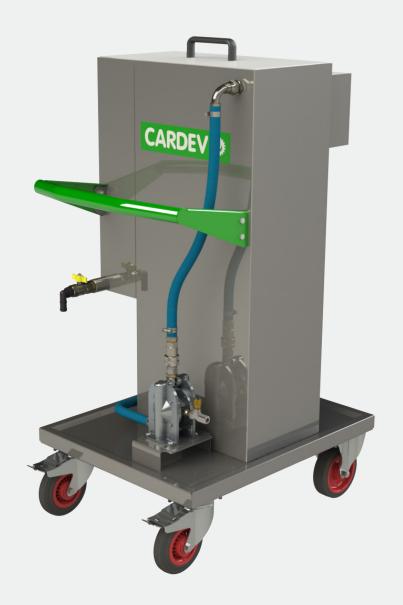

# **T700 AIR - PORTABLE TRAMP OIL REMOVAL UNIT**

### **FEATURES**

- PORTABLE STAINLESS STEEL CONSTRUCTION
- MINIMAL SERVICING REQUIRED -NO CONSUMABLE PARTS
- REUSABLE BAG FILTER
- ONE UNIT CAN SERVICE AN ENTIRE WORKSHOP
- UNATTENDED OPERATION
- EASY TO USE MINIMAL SETUP AND NO "LEVELLING" REQUIRED
- UNIVERSAL APPLICATION WORKS ON ANY COOLANT SUMP

## **RESULTS**

- REMOVES TRAMP OIL CONTAMINATION
- EXTENDS COOLANT LIFE
- REDUCES COOLANT COSTS REDUCED CONSUMPTION AND REDUCED DISPOSAL VOLUMES
- INCREASED MACHINE TOOL EFFICIENCY / PRODUCTIVITY
- REDUCES BACTERIAL GROWTH
- IMPROVED OPERATOR CONDITIONS -IMPROVED HEALTH AND SAFETY

### **TECHNICAL SPECIFICATIONS**

FLUID FLOW RATE (L/M) 12 L/M

| POWER           | AIR OPERATED       |                    |        |
|-----------------|--------------------|--------------------|--------|
| DIMENSIONS (MM) | H: 1306            | W: 599             | L: 847 |
| WEIGHT (KG)     | 100 KG             |                    |        |
| CONNECTIONS     | INLET - 3/4" LANCE | OUTLET - 3/4" LANC | E      |