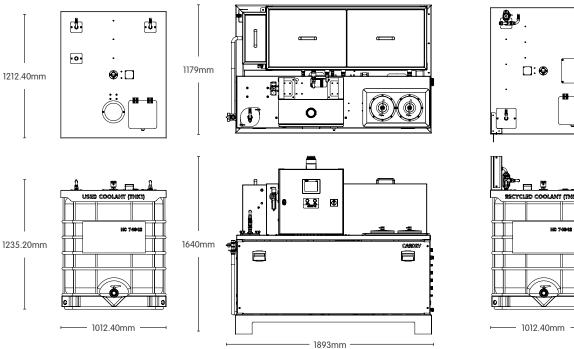

#### **DIMENSIONS**

### **TECHNICAL SPECIFICATIONS**

| COOLANT DELIVERY RATE (L/M) | ≤ 90 L/M                             |              |         |
|-----------------------------|--------------------------------------|--------------|---------|
| COOLANT OUTLET              | 3/4" BSP SOCKET (TO PIPEWORK SYSTEM) |              |         |
| VOLTAGE                     | 230V                                 | CURRENT DRAW | 6 AMPS  |
| CCS-S DIMENSIONS (MM)       | H: 1640                              | W: 1893      | D: 1179 |
| CSS WEIGHT (KG)             | 600                                  |              |         |