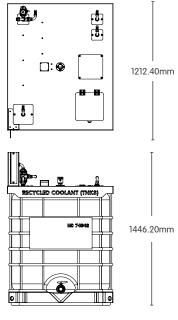

#### **DIMENSIONS**

### **TECHNICAL SPECIFICATIONS**

| COOLANT DELIVERY RATE (L/M) | ≤ 90 L/M                             |              |         |
|-----------------------------|--------------------------------------|--------------|---------|
| COOLANT OUTLET              | 3/4" BSP SOCKET (TO PIPEWORK SYSTEM) |              |         |
| VOLTAGE                     | 230V                                 | CURRENT DRAW | 6 AMPS  |
| CCS-S DIMENSIONS (MM)       | H: 1640                              | W: 1893      | D: 1179 |
| CSS WEIGHT (KG)             | 600                                  |              |         |