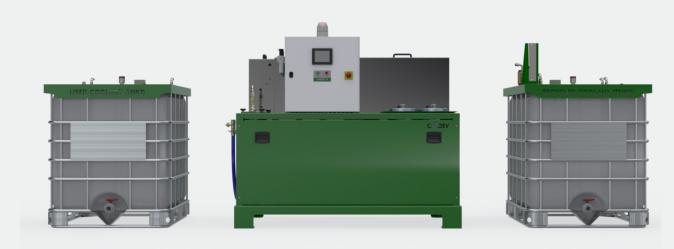

# CCS-S COOLANT CLEANING STATION

- RECYCLES USED COOLANT
- SIGNIFICANTLY EXTENDS COOLANT LIFE
- REMOVES PARTICLES AND TRAMP OIL
- CONTROLS BACTERIAL GROWTH
- COOLANT COSTS (PURCHASE AND DISPOSAL)
   ARE SIGNIFICANTLY REDUCED
- REDUCES CARBON FOOTPRINT
- IMPROVES OPERATOR CONDITIONS REDUCES OIL MIST, CONTROLS BACTERIAL GROWTH, COOLANT ODOUR REDUCED
- INCREASES PRODUCTIVITY AND PROFITABILITY

## **CCS-S - COOLANT CLEANING STATION**